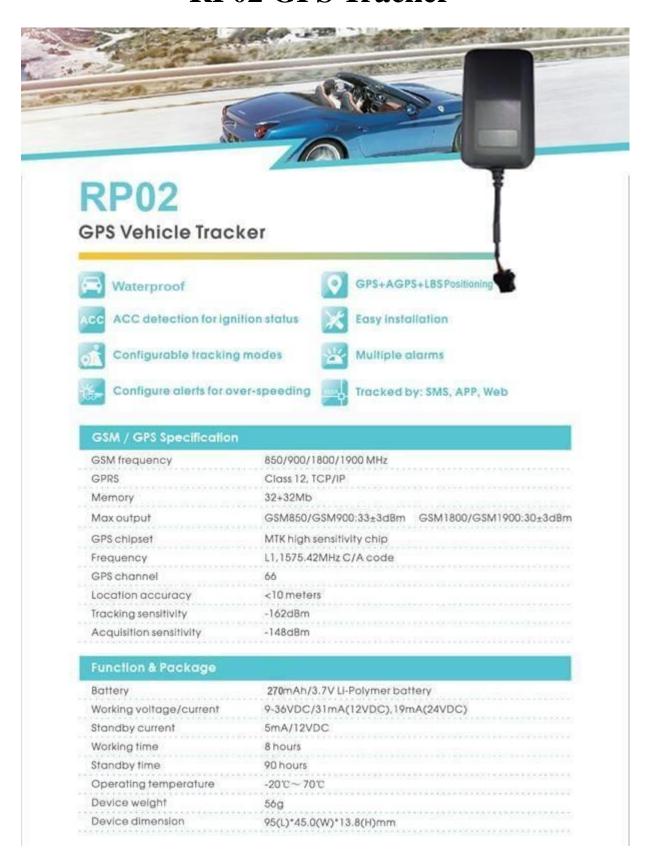

**GSM Specifications** 

Frequency 850/900/1800/1900MHz

GPRS Class 12, TCP/IP

Memory 64 MB

Phase Error RMS Phase Error<5, Peak Phase Error<20

Max. RF Output Power GSM850/GSM900:33±3db, GSM1800/GSM1900:30±3db

Max. Frequency Error ±0.1ppm

Receiver Sensitivity Class II RBER 2% (-10dBm)

**GPS** Specifications

GPS Chipset MT3326

Frequency L1,1575.42MHz C/A code

GPS Channel 66 channels
Positioning accuracy <10 meters
Tracking Sensitivity -165dBm
Acquisition Sensitivity -148dBm

Cold start: <30s

TTFF(Open Sky) Warm start: <15s

Hot start: <2s

General Specifications

GSM/GPS Antenna Internal only

**LED Indicator** GPS(blue), GSM(green), Power(Red)

Operating Voltage/Current 9-36VDC/22mA (12VDC) , 12mA (24VDC)

Case Color Black

-20°C  $\sim +70$ °C Operating Temperature

Weight 51g Battery

270 mAh